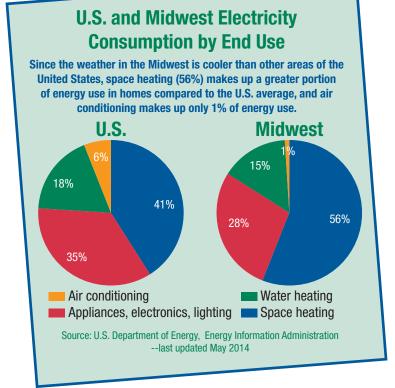

The effects of a home energy management program can pay big dividends!

People in the Upper Midwest have relatively good lifestyles and we tend to use more energy than the national average. This applies to all forms of energy, not just electricity. The pie chart shows how electricity is used in U.S. homes.