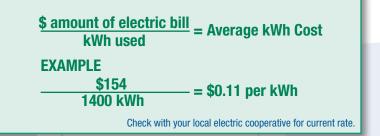

The meter is a finely calibrated, highly accurate device used to measure electric power use. Your electric cooperative has a continuing program to test the accuracy of all its meters to assure that you are being billed for the exact number of kilowatt hours used. All meters are tested on a regular basis. Historical data bears out the fact that in more than 99 percent of the cases, the electric meter is accurate. Higher bills are nearly always traced to other causes.