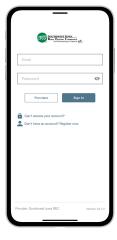

STEP

Tap the **Confirm** button to confirm your choice.

STEP

From the SmartHub login screen, tap the link that says **Don't have an account? Register now**.

STEP 8

Fill out the registration form completely and tap the **Continue** button.