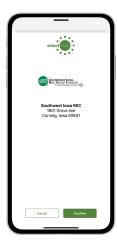

STEP

Tap the **Confirm** button to confirm your choice.

STEP

From the SmartHub login screen, tap the link that says **Don't have an account? Register now**.

STEP 8

Fill out the registration form completely and tap the **Continue** button.