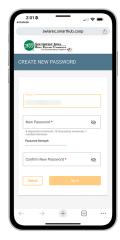

STEP 12

Next you will set your new password on your account. Type your new password in twice and tap **Save**.

STEP 13

Return to the log in screen on the app and use your email address and new password to log in for the first time.