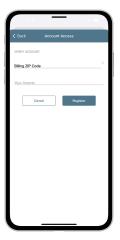

STEP 9

On the security check screen, answer all of the security questions and tap the **Register** button again.