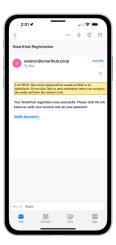

## Download the SmartHub App and Register Account (Mobile)

STEP 10

After you tap the **Registration** button, you will receive an email that will ask you to **Verify Account**.

STEP 11

Open the email and tap on the **Verify Account** link.