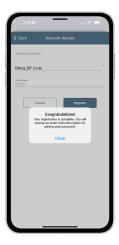

STEP 9

On the security check screen, answer all of the security questions and tap the **Register** button again.

## Download the SmartHub App and Register Account (Mobile)

STEP 10

After you tap the **Registration** button, you will receive an email that will ask you to **Verify Account**.

STEP 11

Open the email and tap on the **Verify Account** link.