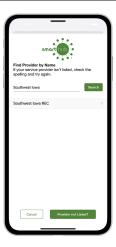

STEP 3

Once the app installs, tap the SmartHub icon on your device to open the app.

STEP

After SmartHub opens to the initial launch screen, tap the appropriate button to search by **Name**.

STEP

Search for the name **Southwest Iowa** in the search bar and tap the search buton. Next, tap on our name in the search results.

STEP

Tap the **Confirm** button to confirm your choice.

STEP

From the SmartHub login screen, tap the link that says **Don't have an account? Register now**.

STEP 8

Fill out the registration form completely and tap the **Continue** button.