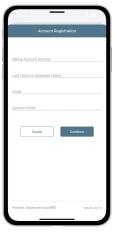

STEP

Tap the **Confirm** button to confirm your choice.

STEP

From the SmartHub login screen, tap the link that says **Don't have an account? Register now**.

STEP 8

Fill out the registration form completely and tap the **Continue** button.