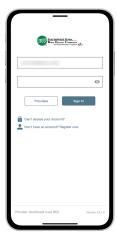

STEP

Tap the **Confirm** button to confirm your choice.

STEP

From the SmartHub login screen, tap the link that says **Don't have an account? Register now**.

STEP 8

Fill out the registration form completely and tap the **Continue** button.

STEP 12

Next you will set your new password on your account. Type your new password in twice and tap **Save**.

STEP 13

Return to the log in screen on the app and use your email address and new password to log in for the first time.